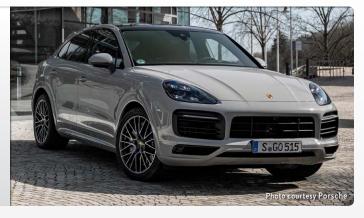

#### **¼ # PLUG-IN HYBRID**

| NODEL NAME                                  | RANGE (MILES) | WHERE          | PAGE |
|---------------------------------------------|---------------|----------------|------|
| SUV/CROSSOVER                               |               |                |      |
| Audi Q5 TFSI e                              | 23/390        | Nationwide     | 18   |
| BMW X5 xDrive45e                            | 31/400        | Nationwide     | 18   |
| Hyundai Santa Fe Plug-in Hybrid             | 31/440        | Select Markets | 19   |
| Hyundai Tucson Plug-in Hybrid               | 33/420        | Select Markets | 19   |
| Jeep Grand Cherokee 4xe                     | 26/470        | Nationwide     | 19   |
| Jeep Wrangler 4xe                           | 22/370        | Nationwide     | 19   |
| Kia Sorento Plug-in Hybrid                  | 32/460        | Nationwide     | 20   |
| Land Rover Range Rover PHEV                 | 19/480        | Nationwide     | 20   |
| Land Rover Range Rover Sport PHEV           | 19/480        | Nationwide     | 20   |
| Lexus NX 450h+                              | 37/550        | Select Markets | 20   |
| Lincoln Aviator Grand Touring               | 21/460        | Select Markets | 21   |
| Lincoln Corsair Grand Touring               | 28/430        | Select Markets | 21   |
| Mini Cooper SE Countryman All4              | 18/300        | Nationwide     | 21   |
| Mitsubishi Outlander PHEV                   | 24/320        | Nationwide     | 21   |
| Porsche Cayenne E-Hybrid and E-Hybrid Coupe | 17/430        | Nationwide     | 22   |
| Subaru Crosstrek Hybrid                     | 17/480        | Select Markets | 22   |
| Toyota RAV4 Prime                           | 42/600        | Nationwide     | 22   |
| Volvo XC60 Recharge Plug-in Hybrid          | 36/560        | Nationwide     | 22   |
| Volvo XC90 Recharge Plug-in Hybrid          | 36/530        | Nationwide     | 23   |