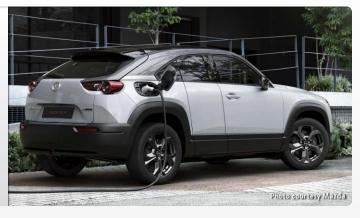

#### **¼ # PLUG-IN HYBRID**

| MODEL NAME                                                              | RANGE (MILES)     | WHERE          | PAGE |
|-------------------------------------------------------------------------|-------------------|----------------|------|
| COMPACT/HATCHBACK                                                       |                   |                |      |
| Ford Escape Plug-in Hybrid                                              | 37/530            | Nationwide     | 23   |
| Kia Niro Plug-in Hybrid                                                 | 26/560            | Select Markets | 23   |
| Toyota Prius Prime                                                      | 25/640            | Nationwide     | 23   |
| SEDAN                                                                   |                   |                |      |
| Audi A7 TFSI e                                                          | 26/410            | Nationwide     | 24   |
| BMW 330e and 330e xDrive                                                | 23/320 and 20/290 | Nationwide     | 24   |
| BMW 530e and 530e xDrive                                                | 21/350 and 19/330 | Nationwide     | 24   |
| BMW 745e xDrive                                                         | 17/290            | Nationwide     | 24   |
| Porsche Panamera 4 E-Hybrid                                             | 19/480            | Nationwide     | 25   |
| Volvo S60 Recharge Plug-in Hybrid                                       | 22/510            | Nationwide     | 25   |
| Volvo S90 Recharge Plug-in Hybrid                                       | 21/490            | Nationwide     | 25   |
| MINIVAN/WAGON/VAN                                                       |                   |                |      |
| Chrysler Pacifica Hybrid                                                | 32/520            | Nationwide     | 25   |
| Porsche Panamera 4 E-Hybrid Sport Turismo                               | 19/480            | Nationwide     | 26   |
| Volvo V60 Recharge Plug-in Hybrid                                       | 22/510            | Nationwide     | 26   |
| ULTRA-LUXURY/LIMITED EDITION                                            |                   |                |      |
| Bentley Flying Spur                                                     | 21/430            | Nationwide     | 26   |
| Ferrari SF90 Stradale Coupe                                             | 9/330             | Nationwide     | 26   |
| Polestar 1                                                              | 52/470            | Nationwide     | 27   |
| Porsche Cayenne Turbo S E-Hybrid and Turbo S E-Hybrid Coupe             | 15/370            | Nationwide     | 27   |
| Porsche Panamera Turbo S E-Hybrid and<br>Turbo S E-Hybrid Sport Turismo | 17/430            | Nationwide     | 27   |