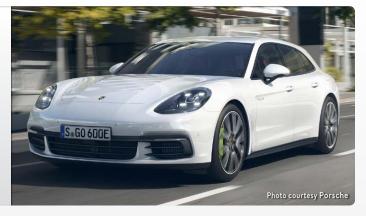

#### **¼ # PLUG-IN HYBRID**

| NODEL NAME                                  | RANGE (MILES) | WHERE          | PAGE |
|---------------------------------------------|---------------|----------------|------|
| SUV/CROSSOVER                               |               |                |      |
| Audi Q5 TFSI e                              | 23/390        | Nationwide     | 18   |
| BMW X5 xDrive45e                            | 31/400        | Nationwide     | 18   |
| Hyundai Santa Fe Plug-in Hybrid             | 31/440        | Select Markets | 19   |
| Hyundai Tucson Plug-in Hybrid               | 33/420        | Select Markets | 19   |
| Jeep Grand Cherokee 4xe                     | 26/470        | Nationwide     | 19   |
| Jeep Wrangler 4xe                           | 22/370        | Nationwide     | 19   |
| Kia Sorento Plug-in Hybrid                  | 32/460        | Nationwide     | 20   |
| Land Rover Range Rover PHEV                 | 19/480        | Nationwide     | 20   |
| Land Rover Range Rover Sport PHEV           | 19/480        | Nationwide     | 20   |
| Lexus NX 450h+                              | 37/550        | Select Markets | 20   |
| Lincoln Aviator Grand Touring               | 21/460        | Select Markets | 21   |
| Lincoln Corsair Grand Touring               | 28/430        | Select Markets | 21   |
| Mini Cooper SE Countryman All4              | 18/300        | Nationwide     | 21   |
| Mitsubishi Outlander PHEV                   | 24/320        | Nationwide     | 21   |
| Porsche Cayenne E-Hybrid and E-Hybrid Coupe | 17/430        | Nationwide     | 22   |
| Subaru Crosstrek Hybrid                     | 17/480        | Select Markets | 22   |
| Toyota RAV4 Prime                           | 42/600        | Nationwide     | 22   |
| Volvo XC60 Recharge Plug-in Hybrid          | 36/560        | Nationwide     | 22   |
| Volvo XC90 Recharge Plug-in Hybrid          | 36/530        | Nationwide     | 23   |