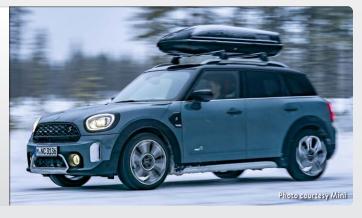

#### **¼ # PLUG-IN HYBRID**

| NODEL NAME                                  | RANGE (MILES) | WHERE          | PAGE |
|---------------------------------------------|---------------|----------------|------|
| SUV/CROSSOVER                               |               |                |      |
| Audi Q5 TFSI e                              | 23/390        | Nationwide     | 18   |
| BMW X5 xDrive45e                            | 31/400        | Nationwide     | 18   |
| Hyundai Santa Fe Plug-in Hybrid             | 31/440        | Select Markets | 19   |
| Hyundai Tucson Plug-in Hybrid               | 33/420        | Select Markets | 19   |
| Jeep Grand Cherokee 4xe                     | 26/470        | Nationwide     | 19   |
| Jeep Wrangler 4xe                           | 22/370        | Nationwide     | 19   |
| Kia Sorento Plug-in Hybrid                  | 32/460        | Nationwide     | 20   |
| Land Rover Range Rover PHEV                 | 19/480        | Nationwide     | 20   |
| Land Rover Range Rover Sport PHEV           | 19/480        | Nationwide     | 20   |
| Lexus NX 450h+                              | 37/550        | Select Markets | 20   |
| Lincoln Aviator Grand Touring               | 21/460        | Select Markets | 21   |
| Lincoln Corsair Grand Touring               | 28/430        | Select Markets | 21   |
| Mini Cooper SE Countryman All4              | 18/300        | Nationwide     | 21   |
| Mitsubishi Outlander PHEV                   | 24/320        | Nationwide     | 21   |
| Porsche Cayenne E-Hybrid and E-Hybrid Coupe | 17/430        | Nationwide     | 22   |
| Subaru Crosstrek Hybrid                     | 17/480        | Select Markets | 22   |
| Toyota RAV4 Prime                           | 42/600        | Nationwide     | 22   |
| Volvo XC60 Recharge Plug-in Hybrid          | 36/560        | Nationwide     | 22   |
| Volvo XC90 Recharge Plug-in Hybrid          | 36/530        | Nationwide     | 23   |