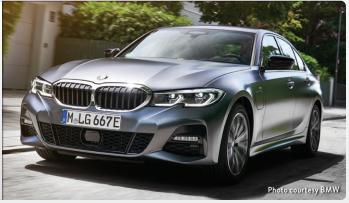

#### **¼ # PLUG-IN HYBRID**

| MODEL NAME                                                              | RANGE (MILES)     | WHERE          | PAGE |
|-------------------------------------------------------------------------|-------------------|----------------|------|
| COMPACT/HATCHBACK                                                       |                   |                |      |
| Ford Escape Plug-in Hybrid                                              | 37/530            | Nationwide     | 23   |
| Kia Niro Plug-in Hybrid                                                 | 26/560            | Select Markets | 23   |
| Toyota Prius Prime                                                      | 25/640            | Nationwide     | 23   |
| SEDAN                                                                   |                   |                |      |
| Audi A7 TFSI e                                                          | 26/410            | Nationwide     | 24   |
| BMW 330e and 330e xDrive                                                | 23/320 and 20/290 | Nationwide     | 24   |
| BMW 530e and 530e xDrive                                                | 21/350 and 19/330 | Nationwide     | 24   |
| BMW 745e xDrive                                                         | 17/290            | Nationwide     | 24   |
| Porsche Panamera 4 E-Hybrid                                             | 19/480            | Nationwide     | 25   |
| Volvo S60 Recharge Plug-in Hybrid                                       | 22/510            | Nationwide     | 25   |
| Volvo S90 Recharge Plug-in Hybrid                                       | 21/490            | Nationwide     | 25   |
| MINIVAN/WAGON/VAN                                                       |                   |                |      |
| Chrysler Pacifica Hybrid                                                | 32/520            | Nationwide     | 25   |
| Porsche Panamera 4 E-Hybrid Sport Turismo                               | 19/480            | Nationwide     | 26   |
| Volvo V60 Recharge Plug-in Hybrid                                       | 22/510            | Nationwide     | 26   |
| ULTRA-LUXURY/LIMITED EDITION                                            |                   |                |      |
| Bentley Flying Spur                                                     | 21/430            | Nationwide     | 26   |
| Ferrari SF90 Stradale Coupe                                             | 9/330             | Nationwide     | 26   |
| Polestar 1                                                              | 52/470            | Nationwide     | 27   |
| Porsche Cayenne Turbo S E-Hybrid and Turbo S E-Hybrid Coupe             | 15/370            | Nationwide     | 27   |
| Porsche Panamera Turbo S E-Hybrid and<br>Turbo S E-Hybrid Sport Turismo | 17/430            | Nationwide     | 27   |