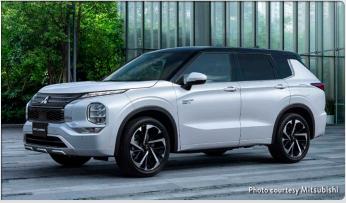

#### **¼ # PLUG-IN HYBRID**

| NODEL NAME                                  | RANGE (MILES) | WHERE          | PAGE |
|---------------------------------------------|---------------|----------------|------|
| SUV/CROSSOVER                               |               |                |      |
| Audi Q5 TFSI e                              | 23/390        | Nationwide     | 18   |
| BMW X5 xDrive45e                            | 31/400        | Nationwide     | 18   |
| Hyundai Santa Fe Plug-in Hybrid             | 31/440        | Select Markets | 19   |
| Hyundai Tucson Plug-in Hybrid               | 33/420        | Select Markets | 19   |
| Jeep Grand Cherokee 4xe                     | 26/470        | Nationwide     | 19   |
| Jeep Wrangler 4xe                           | 22/370        | Nationwide     | 19   |
| Kia Sorento Plug-in Hybrid                  | 32/460        | Nationwide     | 20   |
| Land Rover Range Rover PHEV                 | 19/480        | Nationwide     | 20   |
| Land Rover Range Rover Sport PHEV           | 19/480        | Nationwide     | 20   |
| Lexus NX 450h+                              | 37/550        | Select Markets | 20   |
| Lincoln Aviator Grand Touring               | 21/460        | Select Markets | 21   |
| Lincoln Corsair Grand Touring               | 28/430        | Select Markets | 21   |
| Mini Cooper SE Countryman All4              | 18/300        | Nationwide     | 21   |
| Mitsubishi Outlander PHEV                   | 24/320        | Nationwide     | 21   |
| Porsche Cayenne E-Hybrid and E-Hybrid Coupe | 17/430        | Nationwide     | 22   |
| Subaru Crosstrek Hybrid                     | 17/480        | Select Markets | 22   |
| Toyota RAV4 Prime                           | 42/600        | Nationwide     | 22   |
| Volvo XC60 Recharge Plug-in Hybrid          | 36/560        | Nationwide     | 22   |
| Volvo XC90 Recharge Plug-in Hybrid          | 36/530        | Nationwide     | 23   |