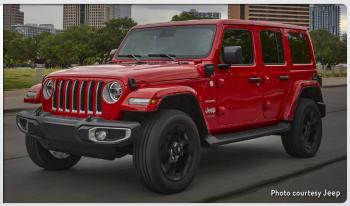

#### **¼ # PLUG-IN HYBRID**

| NODEL NAME                                  | RANGE (MILES) | WHERE          | PAGE |
|---------------------------------------------|---------------|----------------|------|
| SUV/CROSSOVER                               |               |                |      |
| Audi Q5 TFSI e                              | 23/390        | Nationwide     | 18   |
| BMW X5 xDrive45e                            | 31/400        | Nationwide     | 18   |
| Hyundai Santa Fe Plug-in Hybrid             | 31/440        | Select Markets | 19   |
| Hyundai Tucson Plug-in Hybrid               | 33/420        | Select Markets | 19   |
| Jeep Grand Cherokee 4xe                     | 26/470        | Nationwide     | 19   |
| Jeep Wrangler 4xe                           | 22/370        | Nationwide     | 19   |
| Kia Sorento Plug-in Hybrid                  | 32/460        | Nationwide     | 20   |
| Land Rover Range Rover PHEV                 | 19/480        | Nationwide     | 20   |
| Land Rover Range Rover Sport PHEV           | 19/480        | Nationwide     | 20   |
| Lexus NX 450h+                              | 37/550        | Select Markets | 20   |
| Lincoln Aviator Grand Touring               | 21/460        | Select Markets | 21   |
| Lincoln Corsair Grand Touring               | 28/430        | Select Markets | 21   |
| Mini Cooper SE Countryman All4              | 18/300        | Nationwide     | 21   |
| Mitsubishi Outlander PHEV                   | 24/320        | Nationwide     | 21   |
| Porsche Cayenne E-Hybrid and E-Hybrid Coupe | 17/430        | Nationwide     | 22   |
| Subaru Crosstrek Hybrid                     | 17/480        | Select Markets | 22   |
| Toyota RAV4 Prime                           | 42/600        | Nationwide     | 22   |
| Volvo XC60 Recharge Plug-in Hybrid          | 36/560        | Nationwide     | 22   |
| Volvo XC90 Recharge Plug-in Hybrid          | 36/530        | Nationwide     | 23   |