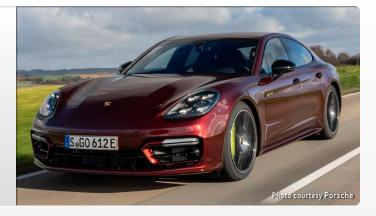

#### **¼ # PLUG-IN HYBRID**

| MODEL NAME                                                              | RANGE (MILES)     | WHERE          | PAGE |
|-------------------------------------------------------------------------|-------------------|----------------|------|
| COMPACT/HATCHBACK                                                       |                   |                |      |
| Ford Escape Plug-in Hybrid                                              | 37/530            | Nationwide     | 23   |
| Kia Niro Plug-in Hybrid                                                 | 26/560            | Select Markets | 23   |
| Toyota Prius Prime                                                      | 25/640            | Nationwide     | 23   |
| SEDAN                                                                   |                   |                |      |
| Audi A7 TFSI e                                                          | 26/410            | Nationwide     | 24   |
| BMW 330e and 330e xDrive                                                | 23/320 and 20/290 | Nationwide     | 24   |
| BMW 530e and 530e xDrive                                                | 21/350 and 19/330 | Nationwide     | 24   |
| BMW 745e xDrive                                                         | 17/290            | Nationwide     | 24   |
| Porsche Panamera 4 E-Hybrid                                             | 19/480            | Nationwide     | 25   |
| Volvo S60 Recharge Plug-in Hybrid                                       | 22/510            | Nationwide     | 25   |
| Volvo S90 Recharge Plug-in Hybrid                                       | 21/490            | Nationwide     | 25   |
| MINIVAN/WAGON/VAN                                                       |                   |                |      |
| Chrysler Pacifica Hybrid                                                | 32/520            | Nationwide     | 25   |
| Porsche Panamera 4 E-Hybrid Sport Turismo                               | 19/480            | Nationwide     | 26   |
| Volvo V60 Recharge Plug-in Hybrid                                       | 22/510            | Nationwide     | 26   |
| ULTRA-LUXURY/LIMITED EDITION                                            |                   |                |      |
| Bentley Flying Spur                                                     | 21/430            | Nationwide     | 26   |
| Ferrari SF90 Stradale Coupe                                             | 9/330             | Nationwide     | 26   |
| Polestar 1                                                              | 52/470            | Nationwide     | 27   |
| Porsche Cayenne Turbo S E-Hybrid and Turbo S E-Hybrid Coupe             | 15/370            | Nationwide     | 27   |
| Porsche Panamera Turbo S E-Hybrid and<br>Turbo S E-Hybrid Sport Turismo | 17/430            | Nationwide     | 27   |