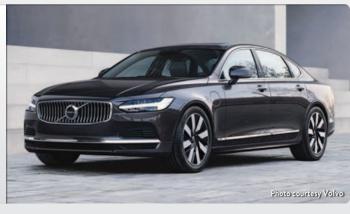

#### **¼ # PLUG-IN HYBRID**

| MODEL NAME                                                              | RANGE (MILES)     | WHERE          | PAGE |
|-------------------------------------------------------------------------|-------------------|----------------|------|
| COMPACT/HATCHBACK                                                       |                   |                |      |
| Ford Escape Plug-in Hybrid                                              | 37/530            | Nationwide     | 23   |
| Kia Niro Plug-in Hybrid                                                 | 26/560            | Select Markets | 23   |
| Toyota Prius Prime                                                      | 25/640            | Nationwide     | 23   |
| SEDAN                                                                   |                   |                |      |
| Audi A7 TFSI e                                                          | 26/410            | Nationwide     | 24   |
| BMW 330e and 330e xDrive                                                | 23/320 and 20/290 | Nationwide     | 24   |
| BMW 530e and 530e xDrive                                                | 21/350 and 19/330 | Nationwide     | 24   |
| BMW 745e xDrive                                                         | 17/290            | Nationwide     | 24   |
| Porsche Panamera 4 E-Hybrid                                             | 19/480            | Nationwide     | 25   |
| Volvo S60 Recharge Plug-in Hybrid                                       | 22/510            | Nationwide     | 25   |
| Volvo S90 Recharge Plug-in Hybrid                                       | 21/490            | Nationwide     | 25   |
| MINIVAN/WAGON/VAN                                                       |                   |                |      |
| Chrysler Pacifica Hybrid                                                | 32/520            | Nationwide     | 25   |
| Porsche Panamera 4 E-Hybrid Sport Turismo                               | 19/480            | Nationwide     | 26   |
| Volvo V60 Recharge Plug-in Hybrid                                       | 22/510            | Nationwide     | 26   |
| ULTRA-LUXURY/LIMITED EDITION                                            |                   |                |      |
| Bentley Flying Spur                                                     | 21/430            | Nationwide     | 26   |
| Ferrari SF90 Stradale Coupe                                             | 9/330             | Nationwide     | 26   |
| Polestar 1                                                              | 52/470            | Nationwide     | 27   |
| Porsche Cayenne Turbo S E-Hybrid and Turbo S E-Hybrid Coupe             | 15/370            | Nationwide     | 27   |
| Porsche Panamera Turbo S E-Hybrid and<br>Turbo S E-Hybrid Sport Turismo | 17/430            | Nationwide     | 27   |