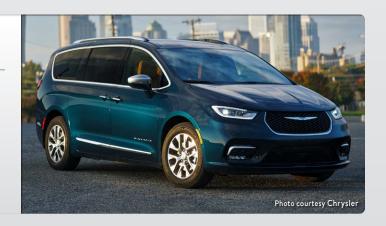

#### **¼ # PLUG-IN HYBRID**

| MODEL NAME                                                              | RANGE (MILES)     | WHERE          | PAGE |
|-------------------------------------------------------------------------|-------------------|----------------|------|
| COMPACT/HATCHBACK                                                       |                   |                |      |
| Ford Escape Plug-in Hybrid                                              | 37/530            | Nationwide     | 23   |
| Kia Niro Plug-in Hybrid                                                 | 26/560            | Select Markets | 23   |
| Toyota Prius Prime                                                      | 25/640            | Nationwide     | 23   |
| SEDAN                                                                   |                   |                |      |
| Audi A7 TFSI e                                                          | 26/410            | Nationwide     | 24   |
| BMW 330e and 330e xDrive                                                | 23/320 and 20/290 | Nationwide     | 24   |
| BMW 530e and 530e xDrive                                                | 21/350 and 19/330 | Nationwide     | 24   |
| BMW 745e xDrive                                                         | 17/290            | Nationwide     | 24   |
| Porsche Panamera 4 E-Hybrid                                             | 19/480            | Nationwide     | 25   |
| Volvo S60 Recharge Plug-in Hybrid                                       | 22/510            | Nationwide     | 25   |
| Volvo S90 Recharge Plug-in Hybrid                                       | 21/490            | Nationwide     | 25   |
| MINIVAN/WAGON/VAN                                                       |                   |                |      |
| Chrysler Pacifica Hybrid                                                | 32/520            | Nationwide     | 25   |
| Porsche Panamera 4 E-Hybrid Sport Turismo                               | 19/480            | Nationwide     | 26   |
| Volvo V60 Recharge Plug-in Hybrid                                       | 22/510            | Nationwide     | 26   |
| ULTRA-LUXURY/LIMITED EDITION                                            |                   |                |      |
| Bentley Flying Spur                                                     | 21/430            | Nationwide     | 26   |
| Ferrari SF90 Stradale Coupe                                             | 9/330             | Nationwide     | 26   |
| Polestar 1                                                              | 52/470            | Nationwide     | 27   |
| Porsche Cayenne Turbo S E-Hybrid and Turbo S E-Hybrid Coupe             | 15/370            | Nationwide     | 27   |
| Porsche Panamera Turbo S E-Hybrid and<br>Turbo S E-Hybrid Sport Turismo | 17/430            | Nationwide     | 27   |