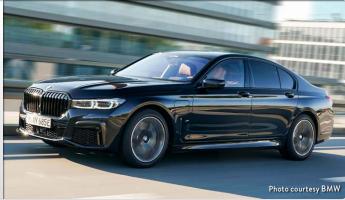

#### **¼ # PLUG-IN HYBRID**

| MODEL NAME                                                              | RANGE (MILES)     | WHERE          | PAGE |
|-------------------------------------------------------------------------|-------------------|----------------|------|
| COMPACT/HATCHBACK                                                       |                   |                |      |
| Ford Escape Plug-in Hybrid                                              | 37/530            | Nationwide     | 23   |
| Kia Niro Plug-in Hybrid                                                 | 26/560            | Select Markets | 23   |
| Toyota Prius Prime                                                      | 25/640            | Nationwide     | 23   |
| SEDAN                                                                   |                   |                |      |
| Audi A7 TFSI e                                                          | 26/410            | Nationwide     | 24   |
| BMW 330e and 330e xDrive                                                | 23/320 and 20/290 | Nationwide     | 24   |
| BMW 530e and 530e xDrive                                                | 21/350 and 19/330 | Nationwide     | 24   |
| BMW 745e xDrive                                                         | 17/290            | Nationwide     | 24   |
| Porsche Panamera 4 E-Hybrid                                             | 19/480            | Nationwide     | 25   |
| Volvo S60 Recharge Plug-in Hybrid                                       | 22/510            | Nationwide     | 25   |
| Volvo S90 Recharge Plug-in Hybrid                                       | 21/490            | Nationwide     | 25   |
| MINIVAN/WAGON/VAN                                                       |                   |                |      |
| Chrysler Pacifica Hybrid                                                | 32/520            | Nationwide     | 25   |
| Porsche Panamera 4 E-Hybrid Sport Turismo                               | 19/480            | Nationwide     | 26   |
| Volvo V60 Recharge Plug-in Hybrid                                       | 22/510            | Nationwide     | 26   |
| ULTRA-LUXURY/LIMITED EDITION                                            |                   |                |      |
| Bentley Flying Spur                                                     | 21/430            | Nationwide     | 26   |
| Ferrari SF90 Stradale Coupe                                             | 9/330             | Nationwide     | 26   |
| Polestar 1                                                              | 52/470            | Nationwide     | 27   |
| Porsche Cayenne Turbo S E-Hybrid and Turbo S E-Hybrid Coupe             | 15/370            | Nationwide     | 27   |
| Porsche Panamera Turbo S E-Hybrid and<br>Turbo S E-Hybrid Sport Turismo | 17/430            | Nationwide     | 27   |