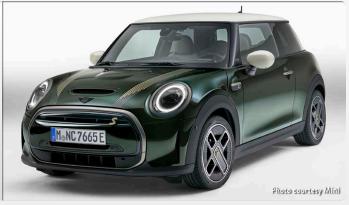

#### **M** BATTERY-ELECTRIC VEHICLE

| Audi e-tron   222                                                                                                                                                                                                                                                                                                                                                                                                                                                                                                                                                                                                                                                                                                                                                                                                                                                                                                                                                                                                                                                                                                                                                                                                                                                                                                                                                                                                                                                                                                                                                                                                                                                                                                                                                                                                                                                                                                                                                                                                                                                                                                          | MODEL NAME                       | RANGE (MILES) | WHERE          | PAGE |
|----------------------------------------------------------------------------------------------------------------------------------------------------------------------------------------------------------------------------------------------------------------------------------------------------------------------------------------------------------------------------------------------------------------------------------------------------------------------------------------------------------------------------------------------------------------------------------------------------------------------------------------------------------------------------------------------------------------------------------------------------------------------------------------------------------------------------------------------------------------------------------------------------------------------------------------------------------------------------------------------------------------------------------------------------------------------------------------------------------------------------------------------------------------------------------------------------------------------------------------------------------------------------------------------------------------------------------------------------------------------------------------------------------------------------------------------------------------------------------------------------------------------------------------------------------------------------------------------------------------------------------------------------------------------------------------------------------------------------------------------------------------------------------------------------------------------------------------------------------------------------------------------------------------------------------------------------------------------------------------------------------------------------------------------------------------------------------------------------------------------------|----------------------------------|---------------|----------------|------|
| Audi e-tron Sportback         218         Nationwide         7           Audi Q4 e-tron quattro         241         Nationwide         8           Audi Q4 Sportback e-tron quattro         241         Nationwide         8           BMW IX         274-324         Nationwide         8           Ford Mustang Mach-E AWD         224-277         Select Markets         9           Hyundai loniq 5         323         Select Markets         9           Hyundai loniq 5         220-303         Select Markets         9           Jaguar I- Pace         234         Nationwide         9           Kia EV6         232-310         Nationwide         10           Tesla Model X         340-360         Nationwide         10           Tesla Model Y         303-326         Nationwide         10           Volvo C40 Recharge         226         Nationwide         10           Volvo C40 Recharge         226         Nationwide         11           Volvo XC40 Recharge         208         Nationwide         12           Velvo CAO Recharge         208         Nationwide         12           Chevrolet Bolt EUV         247         Nationwide         12           Chevrolet Bolt EUV                                                                                                                                                                                                                                                                                                                                                                                                                                                                                                                                                                                                                                                                                                                                                                                                                                                                                                             | SUV/CROSSOVER                    |               |                |      |
| Audi Q4 e-tron quattro         241         Nationwide         8           Audi Q4 Sportback e-tron quattro         241         Nationwide         8           BMW IX         274-324         Nationwide         8           Ford Mustang Mach-E AWD         224-277         Select Markets         9           Hyundai loniq 5         220-303         Select Markets         9           Jaguar I-Pace         234         Nationwide         9           Kia EV6         232-310         Nationwide         9           Rivian RIS         316         Nationwide         10           Tesla Model X         340-360         Nationwide         10           Tesla Model Y         303-326         Nationwide         10           Volvo C40 Recharge         226         Nationwide         11           Volvo XC40 Recharge         208         Nationwide         11           Volvo XC40 Recharge         208         Nationwide         12           Chevrolet Bolt EUV         247         Nationwide         12           Chevrolet Bolt EUV         259         Nationwide         12           Kia Niro EV         239         Select Markets         12           Mazda MX-30         100                                                                                                                                                                                                                                                                                                                                                                                                                                                                                                                                                                                                                                                                                                                                                                                                                                                                                                                      | Audi e-tron                      | 222           | Nationwide     | 7    |
| Audi Q4 Sportback e-tron quattro         241         Nationwide         8           BMW IX         274-324         Nationwide         8           Ford Mustang Mach-E AWD         224-277         Select Markets         8           Genesis Electrified G80         323         Select Markets         9           Hyundai Ioniq 5         220-303         Select Markets         9           Jaguar I-Pace         234         Nationwide         9           Kia EV6         232-310         Nationwide         9           Rivian RIS         316         Nationwide         10           Tesla Model X         340-360         Nationwide         10           Tesla Model Y         303-326         Nationwide         10           Volkswagen ID.4         245-275         Nationwide         11           Volvo C40 Recharge         226         Nationwide         11           Volvo XC40 Recharge         208         Nationwide         11           Volvo XC40 Recharge         229         Nationwide         12           Chevrolet Bolt EUV         247         Nationwide         12           Hyundai Kona Electric         258         Select Markets         12           Kia Niro EV                                                                                                                                                                                                                                                                                                                                                                                                                                                                                                                                                                                                                                                                                                                                                                                                                                                                                                                  | Audi e-tron Sportback            | 218           | Nationwide     | 7    |
| BMW IX         274-324         Nationwide         8           Ford Mustang Mach-E AWD         224-277         Select Markets         8           Genesis Electrified G80         323         Select Markets         9           Hyundai Ioniq 5         220-303         Select Markets         9           Jaguar I-Pace         234         Nationwide         9           Kia EV6         232-310         Nationwide         9           Rivian R1S         316         Nationwide         10           Tesla Model X         340-360         Nationwide         10           Tesla Model Y         303-326         Nationwide         10           Volko C40 Recharge         226         Nationwide         10           Volvo XC40 Recharge         226         Nationwide         11           Volvo XC40 Recharge         208         Nationwide         11           Chevrolet Bolt EUY         247         Nationwide         12           Chevrolet Bolt EV         259         Nationwide         12           Hyundai Kona Electric         258         Select Markets         12           Kia Niro EV         239         Select Markets         12           Mazda MX-30         100                                                                                                                                                                                                                                                                                                                                                                                                                                                                                                                                                                                                                                                                                                                                                                                                                                                                                                                        | Audi Q4 e-tron quattro           | 241           | Nationwide     | 8    |
| Ford Mustang Mach-E AWD   224-277   Select Markets   8     Genesis Electrified G80   323   Select Markets   9     Hyundai Ioniq 5   220-303   Select Markets   9     Jaguar I-Pace   234   Nationwide   9     Kia EV6   232-310   Nationwide   9     Rivian R1S   316   Nationwide   10     Tesla Model X   340-360   Nationwide   10     Tesla Model Y   303-326   Nationwide   10     Volkswagen ID.4   245-275   Nationwide   10     Volvo C40 Recharge   226   Nationwide   11     Volvo XC40 Recharge   226   Nationwide   11     Volvo XC40 Recharge   208   Nationwide   11     Volvo XC40 Recharge   247   Nationwide   12     Chevrolet Bolt EUV   247   Nationwide   12     Hyundai Kona Electric   258   Select Markets   12     Kia Niro EV   239   Select Markets   12     Kia Niro EV   239   Select Markets   13     Mini Cooper SE   114   Nationwide   13     Nissan Leaf   149-226   Nationwide   14     BMW 14   227-282   Nationwide   14     Mercedes-Benz EQS   350   Nationwide   14     Polestar 2   249-260   Nationwide   14     Tesla Model 3   263-353   Nationwide   15     Tesla Model 3   263-255   Nationwide   15     Tesla Model 3   263-255   Nationwide   15     Tesla Model | Audi Q4 Sportback e-tron quattro | 241           | Nationwide     | 8    |
| Genesis Electrified G80         323         Select Markets         9           Hyundai loniq 5         220–303         Select Markets         9           Jaguar I-Pace         234         Nationwide         9           Kia EV6         232–310         Nationwide         10           Rivian R1S         316         Nationwide         10           Tesla Model X         340–360         Nationwide         10           Volkswagen ID.4         245–275         Nationwide         10           Volkswagen ID.4         245–275         Nationwide         11           Volvo C40 Recharge         226         Nationwide         11           Volvo XC40 Recharge         208         Nationwide         11           Volvo XC40 Recharge         208         Nationwide         11           Volvo XC40 Recharge         208         Nationwide         12           Chevrolet Bolt EUV         247         Nationwide         12           Chevrolet Bolt EUV         259         Nationwide         12           Hyundai Kona Electric         258         Select Markets         12           Kia Niro EV         239         Select Markets         12           Mazda MX-30         100                                                                                                                                                                                                                                                                                                                                                                                                                                                                                                                                                                                                                                                                                                                                                                                                                                                                                                                     | BMW iX                           | 274-324       | Nationwide     | 8    |
| Hyundai loniq 5         220–303         Select Markets         9           Jaguar I-Pace         234         Nationwide         9           Kia EV6         232–310         Nationwide         9           Rivian RIS         316         Nationwide         10           Tesla Model X         340–360         Nationwide         10           Tesla Model Y         303–326         Nationwide         10           Volkswagen ID.4         245–275         Nationwide         10           Volvo C40 Recharge         226         Nationwide         11           Volvo XC40 Recharge         208         Nationwide         11           Volvo XC40 Recharge         208         Nationwide         11           Volvo ZC40 Recharge         208         Nationwide         11           Volvo XC40 Recharge         208         Nationwide         12           Chevrolet Bolt EUV         247         Nationwide         12           Chevrolet Bolt EUV         259         Nationwide         12           Hyundai Kona Electric         258         Select Markets         12           Kia Niro EV         239         Select Markets         12           Mario EV         100         Se                                                                                                                                                                                                                                                                                                                                                                                                                                                                                                                                                                                                                                                                                                                                                                                                                                                                                                                       | Ford Mustang Mach-E AWD          | 224-277       | Select Markets | 8    |
| Jaguar I-Pace         234         Nationwide         9           Kia EV6         232-310         Nationwide         9           Rivian RIS         316         Nationwide         10           Tesla Model X         340-360         Nationwide         10           Tesla Model Y         303-326         Nationwide         10           Volkswagen ID.4         245-275         Nationwide         10           Volvo C40 Recharge         226         Nationwide         11           COMPACT/HATCHBACK           Chevrolet Bolt EUV         247         Nationwide         12           Chevrolet Bolt EUV         247         Nationwide         12           Chevrolet Bolt EV         259         Nationwide         12           Hyundai Kona Electric         258         Select Markets         12           Kia Niro EV         239         Select Markets         12           Marda MX-30         100         Select Markets         13           Mini Cooper SE         114         Nationwide         13           Nissan Leaf         149-226         Nationwide         13           SEDAN           Audi e-tron                                                                                                                                                                                                                                                                                                                                                                                                                                                                                                                                                                                                                                                                                                                                                                                                                                                                                                                                                                                         | Genesis Electrified G80          | 323           | Select Markets | 9    |
| Kia EV6         232–310         Nationwide         9           Rivian RIS         316         Nationwide         10           Tesla Model X         340–360         Nationwide         10           Tesla Model Y         303–326         Nationwide         10           Volkswagen ID.4         245–275         Nationwide         10           Volvo C40 Recharge         226         Nationwide         11           COMPACT/HATCHBACK           Chevrolet Bolt EUV         247         Nationwide         12           Chevrolet Bolt EV         259         Nationwide         12           Hyundai Kona Electric         258         Select Markets         12           Kia Niro EV         239         Select Markets         12           Mazda MX-30         100         Select Markets         13           Mini Cooper SE         114         Nationwide         13           Nissan Leaf         149–226         Nationwide         13           Nissan Leaf         149–226         Nationwide         14           Mationwide         14           Mationwide         14           Mationwide         1                                                                                                                                                                                                                                                                                                                                                                                                                                                                                                                                                                                                                                                                                                                                                                                                                                                                                                                                                                                                    | Hyundai Ioniq 5                  | 220-303       | Select Markets | 9    |
| Rivian RTS         316         Nationwide         10           Tesla Model X         340–360         Nationwide         10           Tesla Model Y         303–326         Nationwide         10           Volkswagen ID.4         245–275         Nationwide         10           Volvo C40 Recharge         226         Nationwide         11           Volvo XC40 Recharge         208         Nationwide         11           COMPACT/HATCHBACK           Chevrolet Bolt EUV         247         Nationwide         12           Chevrolet Bolt EV         259         Nationwide         12           Hyundai Kona Electric         258         Select Markets         12           Kia Niro EV         239         Select Markets         12           Mazda MX-30         100         Select Markets         13           Mini Cooper SE         114         Nationwide         13           Nissan Leaf         149–226         Nationwide         13           SEDAN           Audi e-tron GT         232–238         Nationwide         14           BMW i4         227–282         Nationwide         14           Merce                                                                                                                                                                                                                                                                                                                                                                                                                                                                                                                                                                                                                                                                                                                                                                                                                                                                                                                                                                                        | Jaguar I-Pace                    | 234           | Nationwide     | 9    |
| Tesla Model X   340–360   Nationwide   10                                                                                                                                                                                                                                                                                                                                                                                                                                                                                                                                                                                                                                                                                                                                                                                                                                                                                                                                                                                                                                                                                                                                                                                                                                                                                                                                                                                                                                                                                                                                                                                                                                                                                                                                                                                                                                                                                                                                                                                                                                                                                  | Kia EV6                          | 232–310       | Nationwide     | 9    |
| Tesla Model Y         303-326         Nationwide         10           Volkswagen ID.4         245-275         Nationwide         10           Volvo C40 Recharge         226         Nationwide         11           COMPACT/HATCHBACK           Chevrolet Bolt EUV         247         Nationwide         12           Chevrolet Bolt EV         259         Nationwide         12           Hyundai Kona Electric         258         Select Markets         12           Kia Niro EV         239         Select Markets         12           Mazda MX-30         100         Select Markets         13           Mini Cooper SE         114         Nationwide         13           Nissan Leaf         149-226         Nationwide         13           SEDAN           Audi e-tron GT         232-238         Nationwide         14           BMW i4         227-282         Nationwide         14           Mercedes-Benz EQS         350         Nationwide         14           Polestar 2         249-260         Nationwide         14           Tesla Model 3         263-353         Nationwide         15                                                                                                                                                                                                                                                                                                                                                                                                                                                                                                                                                                                                                                                                                                                                                                                                                                                                                                                                                                                                      | Rivian R1S                       | 316           | Nationwide     | 10   |
| Volkswagen ID.4         245-275         Nationwide         10           Volvo C40 Recharge         226         Nationwide         11           Volvo XC40 Recharge         208         Nationwide         11           COMPACT/HATCHBACK           Chevrolet Bolt EUV         247         Nationwide         12           Chevrolet Bolt EUV         259         Nationwide         12           Hyundai Kona Electric         258         Select Markets         12           Kia Niro EV         239         Select Markets         12           Mazda MX-30         100         Select Markets         13           Mini Cooper SE         114         Nationwide         13           Nissan Leaf         149-226         Nationwide         13           SEDAN           Audi e-tron GT         232-238         Nationwide         14           BMW i4         227-282         Nationwide         14           Mercedes-Benz EQS         350         Nationwide         14           Polestar 2         249-260         Nationwide         14           Tesla Model 3         263-353         Nationwide         15                                                                                                                                                                                                                                                                                                                                                                                                                                                                                                                                                                                                                                                                                                                                                                                                                                                                                                                                                                                                   | Tesla Model X                    | 340-360       | Nationwide     | 10   |
| Volvo C40 Recharge         226         Nationwide         11           Volvo XC40 Recharge         208         Nationwide         11           COMPACT/HATCHBACK           Chevrolet Bolt EUV         247         Nationwide         12           Chevrolet Bolt EV         259         Nationwide         12           Hyundai Kona Electric         258         Select Markets         12           Kia Niro EV         239         Select Markets         12           Mazda MX-30         100         Select Markets         13           Mini Cooper SE         114         Nationwide         13           Nissan Leaf         149-226         Nationwide         13           SEDAN           Audi e-tron GT         232-238         Nationwide         14           BMW i4         227-282         Nationwide         14           Mercedes-Benz EQS         350         Nationwide         14           Polestar 2         249-260         Nationwide         14           Tesla Model 3         263-353         Nationwide         15                                                                                                                                                                                                                                                                                                                                                                                                                                                                                                                                                                                                                                                                                                                                                                                                                                                                                                                                                                                                                                                                            | Tesla Model Y                    | 303-326       | Nationwide     | 10   |
| Volvo XC40 Recharge         208         Nationwide         11           COMPACT/HATCHBACK           Chevrolet Bolt EUV         247         Nationwide         12           Chevrolet Bolt EV         259         Nationwide         12           Hyundai Kona Electric         258         Select Markets         12           Kia Niro EV         239         Select Markets         12           Mazda MX-30         100         Select Markets         13           Mini Cooper SE         114         Nationwide         13           Nissan Leaf         149-226         Nationwide         13           SEDAN           Audi e-tron GT         232-238         Nationwide         14           BMW i4         227-282         Nationwide         14           Mercedes-Benz EQS         350         Nationwide         14           Polestar 2         249-260         Nationwide         14           Tesla Model 3         263-353         Nationwide         15                                                                                                                                                                                                                                                                                                                                                                                                                                                                                                                                                                                                                                                                                                                                                                                                                                                                                                                                                                                                                                                                                                                                                   | Volkswagen ID.4                  | 245-275       | Nationwide     | 10   |
| COMPACT/HATCHBACK  Chevrolet Bolt EUV  Chevrolet Bolt EV  247  Nationwide 12  Chevrolet Bolt EV  259  Nationwide 12  Hyundai Kona Electric  258  Select Markets 12  Kia Niro EV  239  Select Markets 12  Mazda MX-30  100  Select Markets 13  Mini Cooper SE  114  Nationwide 13  Nissan Leaf  149-226  Nationwide 13  ***  **SEDAN**  Audi e-tron GT  232-238  Nationwide 14  BMW i4  227-282  Nationwide 14  Mercedes-Benz EQS  350  Nationwide 14  Polestar 2  249-260  Nationwide 14  Tesla Model 3  Nationwide 15                                                                                                                                                                                                                                                                                                                                                                                                                                                                                                                                                                                                                                                                                                                                                                                                                                                                                                                                                                                                                                                                                                                                                                                                                                                                                                                                                                                                                                                                                                                                                                                                     | Volvo C40 Recharge               | 226           | Nationwide     | 11   |
| Chevrolet Bolt EUV         247         Nationwide         12           Chevrolet Bolt EV         259         Nationwide         12           Hyundai Kona Electric         258         Select Markets         12           Kia Niro EV         239         Select Markets         12           Mazda MX-30         100         Select Markets         13           Mini Cooper SE         114         Nationwide         13           Nissan Leaf         149-226         Nationwide         13           SEDAN           Audi e-tron GT         232-238         Nationwide         14           BMW i4         227-282         Nationwide         14           Mercedes-Benz EQS         350         Nationwide         14           Polestar 2         249-260         Nationwide         14           Tesla Model 3         263-353         Nationwide         15                                                                                                                                                                                                                                                                                                                                                                                                                                                                                                                                                                                                                                                                                                                                                                                                                                                                                                                                                                                                                                                                                                                                                                                                                                                       | Volvo XC40 Recharge              | 208           | Nationwide     | 11   |
| Chevrolet Bolt EV         259         Nationwide         12           Hyundai Kona Electric         258         Select Markets         12           Kia Niro EV         239         Select Markets         12           Mazda MX-30         100         Select Markets         13           Mini Cooper SE         114         Nationwide         13           Nissan Leaf         149-226         Nationwide         13           SEDAN           Audi e-tron GT         232-238         Nationwide         14           BMW i4         227-282         Nationwide         14           Mercedes-Benz EQS         350         Nationwide         14           Polestar 2         249-260         Nationwide         14           Tesla Model 3         263-353         Nationwide         15                                                                                                                                                                                                                                                                                                                                                                                                                                                                                                                                                                                                                                                                                                                                                                                                                                                                                                                                                                                                                                                                                                                                                                                                                                                                                                                              | COMPACT/HATCHBACK                |               |                |      |
| Hyundai Kona Electric       258       Select Markets       12         Kia Niro EV       239       Select Markets       12         Mazda MX-30       100       Select Markets       13         Mini Cooper SE       114       Nationwide       13         Nissan Leaf       149-226       Nationwide       13         SEDAN         Audi e-tron GT       232-238       Nationwide       14         BMW i4       227-282       Nationwide       14         Mercedes-Benz EQS       350       Nationwide       14         Polestar 2       249-260       Nationwide       14         Tesla Model 3       263-353       Nationwide       15                                                                                                                                                                                                                                                                                                                                                                                                                                                                                                                                                                                                                                                                                                                                                                                                                                                                                                                                                                                                                                                                                                                                                                                                                                                                                                                                                                                                                                                                                    | Chevrolet Bolt EUV               | 247           | Nationwide     | 12   |
| Kia Niro EV       239       Select Markets       12         Mazda MX-30       100       Select Markets       13         Mini Cooper SE       114       Nationwide       13         Nissan Leaf       149-226       Nationwide       13         SEDAN         Audi e-tron GT       232-238       Nationwide       14         BMW i4       227-282       Nationwide       14         Mercedes-Benz EQS       350       Nationwide       14         Polestar 2       249-260       Nationwide       14         Tesla Model 3       263-353       Nationwide       15                                                                                                                                                                                                                                                                                                                                                                                                                                                                                                                                                                                                                                                                                                                                                                                                                                                                                                                                                                                                                                                                                                                                                                                                                                                                                                                                                                                                                                                                                                                                                          | Chevrolet Bolt EV                | 259           | Nationwide     | 12   |
| Mazda MX-30       100       Select Markets       13         Mini Cooper SE       114       Nationwide       13         Nissan Leaf       149-226       Nationwide       13         SEDAN         Audi e-tron GT       232-238       Nationwide       14         BMW i4       227-282       Nationwide       14         Mercedes-Benz EQS       350       Nationwide       14         Polestar 2       249-260       Nationwide       14         Tesla Model 3       263-353       Nationwide       15                                                                                                                                                                                                                                                                                                                                                                                                                                                                                                                                                                                                                                                                                                                                                                                                                                                                                                                                                                                                                                                                                                                                                                                                                                                                                                                                                                                                                                                                                                                                                                                                                      | Hyundai Kona Electric            | 258           | Select Markets | 12   |
| Mini Cooper SE         114         Nationwide         13           Nissan Leaf         149-226         Nationwide         13           SEDAN           Audi e-tron GT         232-238         Nationwide         14           BMW i4         227-282         Nationwide         14           Mercedes-Benz EQS         350         Nationwide         14           Polestar 2         249-260         Nationwide         14           Tesla Model 3         263-353         Nationwide         15                                                                                                                                                                                                                                                                                                                                                                                                                                                                                                                                                                                                                                                                                                                                                                                                                                                                                                                                                                                                                                                                                                                                                                                                                                                                                                                                                                                                                                                                                                                                                                                                                          | Kia Niro EV                      | 239           | Select Markets | 12   |
| Nissan Leaf         149-226         Nationwide         13           SEDAN         Audi e-tron GT         232-238         Nationwide         14           BMW i4         227-282         Nationwide         14           Mercedes-Benz EQS         350         Nationwide         14           Polestar 2         249-260         Nationwide         14           Tesla Model 3         263-353         Nationwide         15                                                                                                                                                                                                                                                                                                                                                                                                                                                                                                                                                                                                                                                                                                                                                                                                                                                                                                                                                                                                                                                                                                                                                                                                                                                                                                                                                                                                                                                                                                                                                                                                                                                                                               | Mazda MX-30                      | 100           | Select Markets | 13   |
| SEDAN         Audi e-tron GT       232-238       Nationwide       14         BMW i4       227-282       Nationwide       14         Mercedes-Benz EQS       350       Nationwide       14         Polestar 2       249-260       Nationwide       14         Tesla Model 3       263-353       Nationwide       15                                                                                                                                                                                                                                                                                                                                                                                                                                                                                                                                                                                                                                                                                                                                                                                                                                                                                                                                                                                                                                                                                                                                                                                                                                                                                                                                                                                                                                                                                                                                                                                                                                                                                                                                                                                                         | Mini Cooper SE                   | 114           | Nationwide     | 13   |
| Audi e-tron GT       232-238       Nationwide       14         BMW i4       227-282       Nationwide       14         Mercedes-Benz EQS       350       Nationwide       14         Polestar 2       249-260       Nationwide       14         Tesla Model 3       263-353       Nationwide       15                                                                                                                                                                                                                                                                                                                                                                                                                                                                                                                                                                                                                                                                                                                                                                                                                                                                                                                                                                                                                                                                                                                                                                                                                                                                                                                                                                                                                                                                                                                                                                                                                                                                                                                                                                                                                       | Nissan Leaf                      | 149-226       | Nationwide     | 13   |
| BMW i4         227-282         Nationwide         14           Mercedes-Benz EQS         350         Nationwide         14           Polestar 2         249-260         Nationwide         14           Tesla Model 3         263-353         Nationwide         15                                                                                                                                                                                                                                                                                                                                                                                                                                                                                                                                                                                                                                                                                                                                                                                                                                                                                                                                                                                                                                                                                                                                                                                                                                                                                                                                                                                                                                                                                                                                                                                                                                                                                                                                                                                                                                                        | SEDAN                            |               |                |      |
| Mercedes-Benz EQS         350         Nationwide         14           Polestar 2         249-260         Nationwide         14           Tesla Model 3         263-353         Nationwide         15                                                                                                                                                                                                                                                                                                                                                                                                                                                                                                                                                                                                                                                                                                                                                                                                                                                                                                                                                                                                                                                                                                                                                                                                                                                                                                                                                                                                                                                                                                                                                                                                                                                                                                                                                                                                                                                                                                                       | Audi e-tron GT                   | 232–238       | Nationwide     | 14   |
| Polestar 2         249-260         Nationwide         14           Tesla Model 3         263-353         Nationwide         15                                                                                                                                                                                                                                                                                                                                                                                                                                                                                                                                                                                                                                                                                                                                                                                                                                                                                                                                                                                                                                                                                                                                                                                                                                                                                                                                                                                                                                                                                                                                                                                                                                                                                                                                                                                                                                                                                                                                                                                             | BMW i4                           | 227–282       | Nationwide     | 14   |
| Tesla Model 3 263–353 Nationwide 15                                                                                                                                                                                                                                                                                                                                                                                                                                                                                                                                                                                                                                                                                                                                                                                                                                                                                                                                                                                                                                                                                                                                                                                                                                                                                                                                                                                                                                                                                                                                                                                                                                                                                                                                                                                                                                                                                                                                                                                                                                                                                        | Mercedes-Benz EQS                | 350           | Nationwide     | 14   |
|                                                                                                                                                                                                                                                                                                                                                                                                                                                                                                                                                                                                                                                                                                                                                                                                                                                                                                                                                                                                                                                                                                                                                                                                                                                                                                                                                                                                                                                                                                                                                                                                                                                                                                                                                                                                                                                                                                                                                                                                                                                                                                                            | Polestar 2                       | 249-260       | Nationwide     | 14   |
| Tesla Model S 390–520 Nationwide 15                                                                                                                                                                                                                                                                                                                                                                                                                                                                                                                                                                                                                                                                                                                                                                                                                                                                                                                                                                                                                                                                                                                                                                                                                                                                                                                                                                                                                                                                                                                                                                                                                                                                                                                                                                                                                                                                                                                                                                                                                                                                                        | Tesla Model 3                    | 263-353       | Nationwide     | 15   |
|                                                                                                                                                                                                                                                                                                                                                                                                                                                                                                                                                                                                                                                                                                                                                                                                                                                                                                                                                                                                                                                                                                                                                                                                                                                                                                                                                                                                                                                                                                                                                                                                                                                                                                                                                                                                                                                                                                                                                                                                                                                                                                                            | Tesla Model S                    | 390-520       | Nationwide     | 15   |