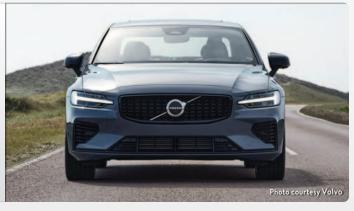

#### **¼ # PLUG-IN HYBRID**

| MODEL NAME                                                              | RANGE (MILES)     | WHERE          | PAGE |
|-------------------------------------------------------------------------|-------------------|----------------|------|
| COMPACT/HATCHBACK                                                       |                   |                |      |
| Ford Escape Plug-in Hybrid                                              | 37/530            | Nationwide     | 23   |
| Kia Niro Plug-in Hybrid                                                 | 26/560            | Select Markets | 23   |
| Toyota Prius Prime                                                      | 25/640            | Nationwide     | 23   |
| SEDAN                                                                   |                   |                |      |
| Audi A7 TFSI e                                                          | 26/410            | Nationwide     | 24   |
| BMW 330e and 330e xDrive                                                | 23/320 and 20/290 | Nationwide     | 24   |
| BMW 530e and 530e xDrive                                                | 21/350 and 19/330 | Nationwide     | 24   |
| BMW 745e xDrive                                                         | 17/290            | Nationwide     | 24   |
| Porsche Panamera 4 E-Hybrid                                             | 19/480            | Nationwide     | 25   |
| Volvo S60 Recharge Plug-in Hybrid                                       | 22/510            | Nationwide     | 25   |
| Volvo S90 Recharge Plug-in Hybrid                                       | 21/490            | Nationwide     | 25   |
| MINIVAN/WAGON/VAN                                                       |                   |                |      |
| Chrysler Pacifica Hybrid                                                | 32/520            | Nationwide     | 25   |
| Porsche Panamera 4 E-Hybrid Sport Turismo                               | 19/480            | Nationwide     | 26   |
| Volvo V60 Recharge Plug-in Hybrid                                       | 22/510            | Nationwide     | 26   |
| ULTRA-LUXURY/LIMITED EDITION                                            |                   |                |      |
| Bentley Flying Spur                                                     | 21/430            | Nationwide     | 26   |
| Ferrari SF90 Stradale Coupe                                             | 9/330             | Nationwide     | 26   |
| Polestar 1                                                              | 52/470            | Nationwide     | 27   |
| Porsche Cayenne Turbo S E-Hybrid and Turbo S E-Hybrid Coupe             | 15/370            | Nationwide     | 27   |
| Porsche Panamera Turbo S E-Hybrid and<br>Turbo S E-Hybrid Sport Turismo | 17/430            | Nationwide     | 27   |