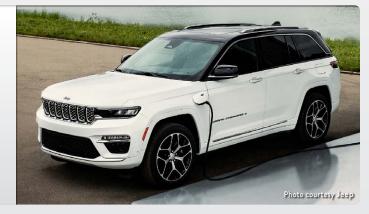

#### **¼ # PLUG-IN HYBRID**

| NODEL NAME                                  | RANGE (MILES) | WHERE          | PAGE |
|---------------------------------------------|---------------|----------------|------|
| SUV/CROSSOVER                               |               |                |      |
| Audi Q5 TFSI e                              | 23/390        | Nationwide     | 18   |
| BMW X5 xDrive45e                            | 31/400        | Nationwide     | 18   |
| Hyundai Santa Fe Plug-in Hybrid             | 31/440        | Select Markets | 19   |
| Hyundai Tucson Plug-in Hybrid               | 33/420        | Select Markets | 19   |
| Jeep Grand Cherokee 4xe                     | 26/470        | Nationwide     | 19   |
| Jeep Wrangler 4xe                           | 22/370        | Nationwide     | 19   |
| Kia Sorento Plug-in Hybrid                  | 32/460        | Nationwide     | 20   |
| Land Rover Range Rover PHEV                 | 19/480        | Nationwide     | 20   |
| Land Rover Range Rover Sport PHEV           | 19/480        | Nationwide     | 20   |
| Lexus NX 450h+                              | 37/550        | Select Markets | 20   |
| Lincoln Aviator Grand Touring               | 21/460        | Select Markets | 21   |
| Lincoln Corsair Grand Touring               | 28/430        | Select Markets | 21   |
| Mini Cooper SE Countryman All4              | 18/300        | Nationwide     | 21   |
| Mitsubishi Outlander PHEV                   | 24/320        | Nationwide     | 21   |
| Porsche Cayenne E-Hybrid and E-Hybrid Coupe | 17/430        | Nationwide     | 22   |
| Subaru Crosstrek Hybrid                     | 17/480        | Select Markets | 22   |
| Toyota RAV4 Prime                           | 42/600        | Nationwide     | 22   |
| Volvo XC60 Recharge Plug-in Hybrid          | 36/560        | Nationwide     | 22   |
| Volvo XC90 Recharge Plug-in Hybrid          | 36/530        | Nationwide     | 23   |