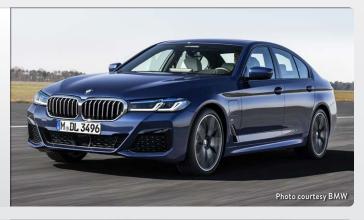

#### **¼ # PLUG-IN HYBRID**

| MODEL NAME                                                              | RANGE (MILES)     | WHERE          | PAGE |
|-------------------------------------------------------------------------|-------------------|----------------|------|
| COMPACT/HATCHBACK                                                       |                   |                |      |
| Ford Escape Plug-in Hybrid                                              | 37/530            | Nationwide     | 23   |
| Kia Niro Plug-in Hybrid                                                 | 26/560            | Select Markets | 23   |
| Toyota Prius Prime                                                      | 25/640            | Nationwide     | 23   |
| SEDAN                                                                   |                   |                |      |
| Audi A7 TFSI e                                                          | 26/410            | Nationwide     | 24   |
| BMW 330e and 330e xDrive                                                | 23/320 and 20/290 | Nationwide     | 24   |
| BMW 530e and 530e xDrive                                                | 21/350 and 19/330 | Nationwide     | 24   |
| BMW 745e xDrive                                                         | 17/290            | Nationwide     | 24   |
| Porsche Panamera 4 E-Hybrid                                             | 19/480            | Nationwide     | 25   |
| Volvo S60 Recharge Plug-in Hybrid                                       | 22/510            | Nationwide     | 25   |
| Volvo S90 Recharge Plug-in Hybrid                                       | 21/490            | Nationwide     | 25   |
| MINIVAN/WAGON/VAN                                                       |                   |                |      |
| Chrysler Pacifica Hybrid                                                | 32/520            | Nationwide     | 25   |
| Porsche Panamera 4 E-Hybrid Sport Turismo                               | 19/480            | Nationwide     | 26   |
| Volvo V60 Recharge Plug-in Hybrid                                       | 22/510            | Nationwide     | 26   |
| ULTRA-LUXURY/LIMITED EDITION                                            |                   |                |      |
| Bentley Flying Spur                                                     | 21/430            | Nationwide     | 26   |
| Ferrari SF90 Stradale Coupe                                             | 9/330             | Nationwide     | 26   |
| Polestar 1                                                              | 52/470            | Nationwide     | 27   |
| Porsche Cayenne Turbo S E-Hybrid and Turbo S E-Hybrid Coupe             | 15/370            | Nationwide     | 27   |
| Porsche Panamera Turbo S E-Hybrid and<br>Turbo S E-Hybrid Sport Turismo | 17/430            | Nationwide     | 27   |